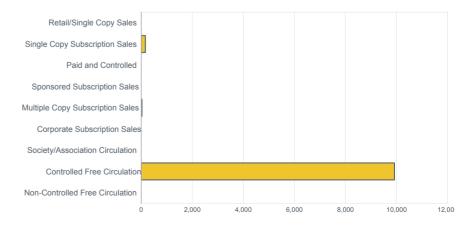

#### **Key information**

Metric type Circulation

ABC total 10,100 average

Period
1 January 2015 to 31 December 2015

No of issues

Market sector Energy: Oil & Petroleum

% of circulation Audit issue circulation analysis Retail & Single Copy Sales Single Copy Subscription Sales 1.58% Paid and Controlled 0% Sponsored subscription sales 0% 0.26% Multiple Copy Subscription Sales Corporate Subscription Sales 0% Society/Association/Organisation Circulation 0% Controlled Free Circulation 98.16% Non-Controlled Free Circulation 0%